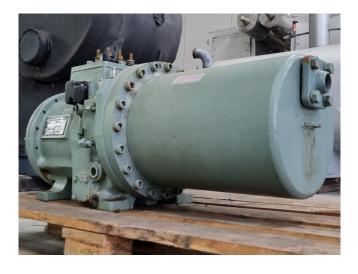

## Used Hitachi 4002SC-H

Overhauled Hitachi 4002SC-H semihermetic screw compressor on Freon with a sight glass. We only offer the compressor overhauled and we can offer a fast delivery time. Please contact us for more information! \*Why choose for HOSBV? We are not only the largest used refrigeration specialist in Europe, but also, we deliver all equipment including an extensive test, warranty and industrial cleaning. \*Optional we can also perform a new paint job and arrange the logistics.