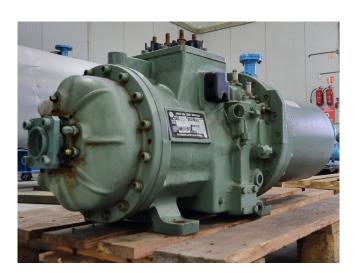

## Used Hitachi 4002SC-H

Overhauled Hitachi 4002SC-H semihermetic screw compressor on Freon with a sight glass. We only offer the compressor overhauled and we can offer a fast delivery time. Please contact us for more information! \*Why choose for HOSBV? We are not only the largest used refrigeration specialist in Europe, but also, we deliver all equipment including an extensive test, warranty and industrial cleaning. \*Optional we can also perform a new paint job and arrange the logistics.