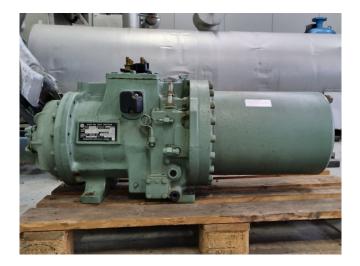

## Used Hitachi 4002SC-H

Overhauled Hitachi 4002SC-H semihermetic screw compressor on Freon with a sight glass. We only offer the compressor overhauled and we can offer a fast delivery time. Please contact us for more information! \*Why choose for HOSBV? We are not only the largest used refrigeration specialist in Europe, but also, we deliver all equipment including an extensive test, warranty and industrial cleaning. \*Optional we can also perform a new paint job and arrange the logistics.