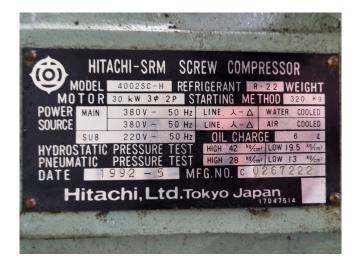

## **Specifications**

| Brand           | Hitachi            |
|-----------------|--------------------|
| Туре            | 4002SC-H           |
| Refrigerant     | Freon              |
| kW at 0°C/+40°C | 197,7*             |
| Sight Glass     | 1                  |
| Remarks         | *Capacity based on |
|                 | +4.4ºC/+40.6ºC     |
| Weight in kg.   | 320 kg             |
| Sizes           | 1200x450x550 mm    |
|                 | (LxWxH)            |

## Used Hitachi 4002SC-H

Overhauled Hitachi 4002SC-H semihermetic screw compressor on Freon with a sight glass. We only offer the compressor overhauled and we can offer a fast delivery time. Please contact us for more information! \*Why choose for HOSBV? We are not only the largest used refrigeration specialist in Europe, but also, we deliver all equipment including an extensive test, warranty and industrial cleaning. \*Optional we can also perform a new paint job and arrange the logistics.