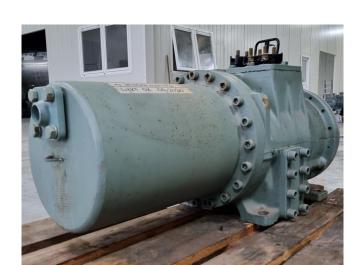

## Used Hitachi 4002SC-H

Overhauled Hitachi 4002SC-H semihermetic screw compressor on Freon with a sight glass. We only offer the compressor overhauled and we can offer a fast delivery time. Please contact us for more information! \*Why choose for HOSBV? We are not only the largest used refrigeration specialist in Europe, but also, we deliver all equipment including an extensive test, warranty and industrial cleaning. \*Optional we can also perform a new paint job and arrange the logistics.