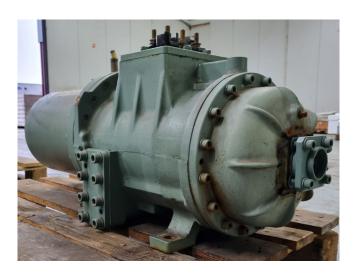

## Used Hitachi 4002SC-H

Overhauled Hitachi 4002SC-H semihermetic screw compressor on Freon with a sight glass. We only offer the compressor overhauled and we can offer a fast delivery time. Please contact us for more information! \*Why choose for HOSBV? We are not only the largest used refrigeration specialist in Europe, but also, we deliver all equipment including an extensive test, warranty and industrial cleaning. \*Optional we can also perform a new paint job and arrange the logistics.