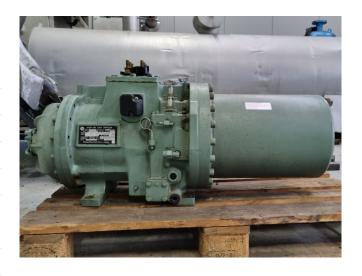

## Used Hitachi 4002SC-H

Overhauled Hitachi 4002SC-H semihermetic screw compressor on Freon with a sight glass. We only offer the compressor overhauled and we can offer a fast delivery time. Please contact us for more information! \*Why choose for HOSBV? We are not only the largest used refrigeration specialist in Europe, but also, we deliver all equipment including an extensive test, warranty and industrial cleaning. \*Optional we can also perform a new paint job and arrange the logistics.