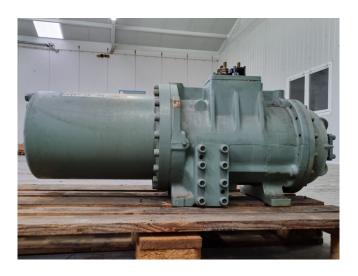

## Used Hitachi 4002SC-H

Overhauled Hitachi 4002SC-H semihermetic screw compressor on Freon with a sight glass. We only offer the compressor overhauled and we can offer a fast delivery time. Please contact us for more information! \*Why choose for HOSBV? We are not only the largest used refrigeration specialist in Europe, but also, we deliver all equipment including an extensive test, warranty and industrial cleaning. \*Optional we can also perform a new paint job and arrange the logistics.